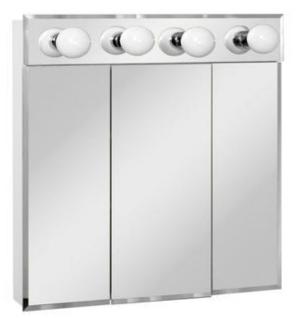

Model No. TM50 Beveled Surface Mount Lighted Triview

Overall Size: 24-7/16" Wide x 30-1/2" High x 4" Deep Weight: 39 lbs.

Surface Mount Powder Coated Steel Body with 3 Powder coated Steel Fixed Shelves

3 1/8" Thick Mirror Doors have 1/2" Bevels & are taped & glued to white Particle Board backers

Mirror Light Face Plate is 4 hole with Polished Chrome Cups(BULBS NOT INCLUDED)

Mirrors open to the inside of the cabinet

6 Zinc Plated Concealed Hinges are 3 Way adjustable

Mirrors and Hinges need to be attached to cabinet(No wall installation screws are provided) UPC 043197012500