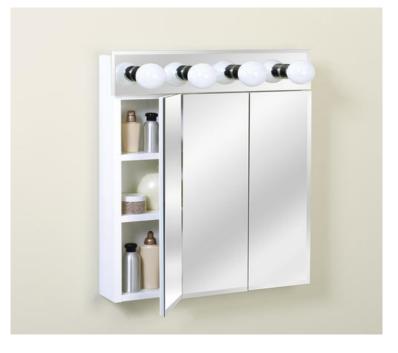

Model No. TM50 Beveled Surface Mount Lighted Triview

Overall Size: 24-7/16" Wide x 30-1/2" High x 4" Deep Weight: 39 lbs.

Surface Mount Powder Coated Steel Body with 3 Powder coated Steel Fixed Shelves

3 1/8" Thick Mirror Doors have 1/2" Bevels & are taped & glued to white Particle Board backers

Mirror Light Face Plate is 4 hole with Polished Chrome Cups(BULBS NOT INCLUDED)

Mirrors open to the inside of the cabinet

6 Zinc Plated Concealed Hinges are 3 Way adjustable

Mirrors and Hinges need to be attached to cabinet(No wall installation screws are provided) UPC 043197012500